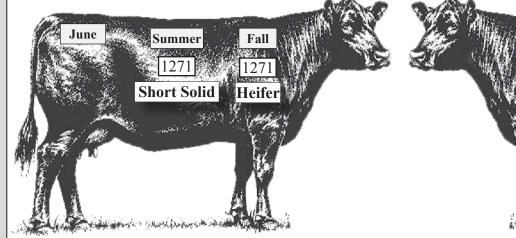

#### **AGE TAG**

Location of this tag denotes age of cow

**RIGHT SHOULDER** - Heifer

**LEFT SHOULDER** - 3 or 4 Year Old at Calving Time

**LEFT RIB** - Solid Mouth

**RIGHT RIB** - Short Solid or Short Spread

**LEFT HIP** - Short Term

1271

**PREG TEST TAG** (Color of this tag denotes Tattoo Status)

**GREEN TAG:** Eligible to go to any state. Indicates legible bangs vaccination tattoo.

WHITE TAG: Indicates non-legible tattoo or may not be a complete tatoo, only evidence of bangs vacc.

LEFT SHOULDER - Early Calver: January-February

**LEFT RIB** - March Calver

**LEFT HIP BONE** - April Calver

**LEFT HIP** - May Calver

**RIGHT HIP** - June Calver

RIGHT RIB - July-August Calver

RIGHT SHOULDER - September, October, November Calver