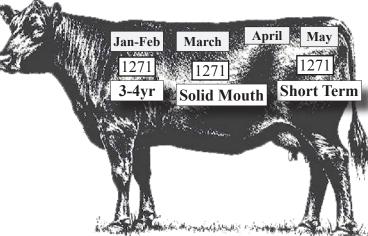

#### **AGE TAG**

Location of this tag denotes age of cow

**RIGHT SHOULDER** - Heifer

**LEFT SHOULDER** - 3 or 4 Year Old at Calving Time

**LEFT RIB** - Solid Mouth

**RIGHT RIB** - Short Solid or Short Spread

**LEFT HIP** - Short Term

1271

**PREG TEST TAG** (Color of this tag denotes Tattoo Status)

**GREEN TAG:** Eligible to go to any state. Indicates legible bangs vaccination tattoo.

WHITE TAG: Indicates non-legible tattoo or may not be a complete tatoo, only evidence of bangs vacc.

LEFT SHOULDER - Early Calver: January-February

**LEFT RIB** - March Calver

**LEFT HIP BONE** - April Calver

**LEFT HIP** - May Calver

**RIGHT HIP** - June Calver

RIGHT RIB - July-August Calver

RIGHT SHOULDER - September, October, November Calver